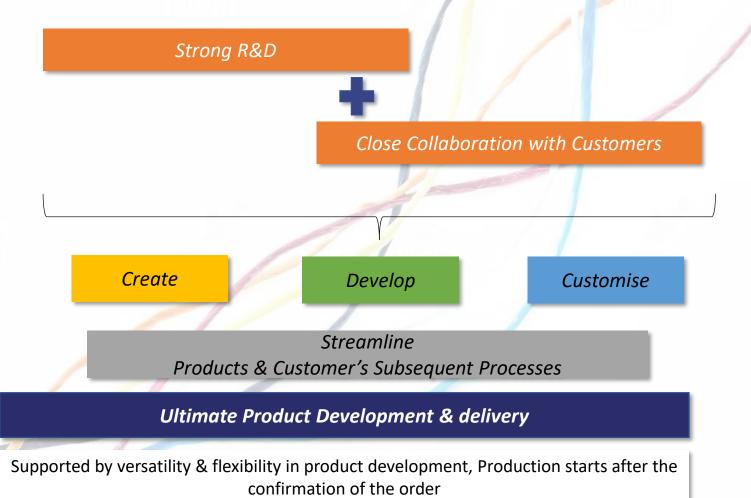

#### **Global Fibre Consumption Trend**

| 36%  | 43%  | 44%  | 46%    | 48%         | 50%    | 50%  | 52%      | 59%      |
|------|------|------|--------|-------------|--------|------|----------|----------|
|      |      |      |        | 33%         | 31%    | 31%  | 30%      | 27%      |
| 36%  | 36%  | 36%  | 35%    |             |        |      |          |          |
| 27%  | 21%  | 20%  | 19%    | 19%         | 19%    | 18%  | 18%      | 14%      |
| 2000 | 2007 | 2008 | 2009   | 2010        | 2011   | 2012 | 2020 (p) | 2030 (p) |
|      |      |      | Cotton | — Polyester | Others |      |          |          |

<sup>\*</sup> The Indian Textile Journal (Wazir & PCI Analysis), IBEF, TechSci Research, Ministry of Textiles



# ...captured through our Product Centric Approach...





### ...visible in our Journey so far







2014: Augmented Capacity for production of dyed yarns



2010 & 2013: 3<sup>rd</sup> generation, Rahul and Ameya Shroff joined the business 2006: Diversified to produce greige & fiber-dyed chenille yarns for highend upholstery & carpet Industry 2001: Listing on BSE



1994: Conceptualized and developed multifold, fibre-dyed viscose yarns, which later revolutionized the global artificial silk carpet industry

1987: Became one of the first Indian mill to export synthetic yarn

1980-83

**1983:** Mr. Sanjiv Shroff joined the business and shifted the Company's focus from Domestic market to Global Frontiers

**1980:** Pioneered the use of fibre-dyed Polyester/Viscose blended yarns in the production of school uniforms

1977-79

1979: Started producti