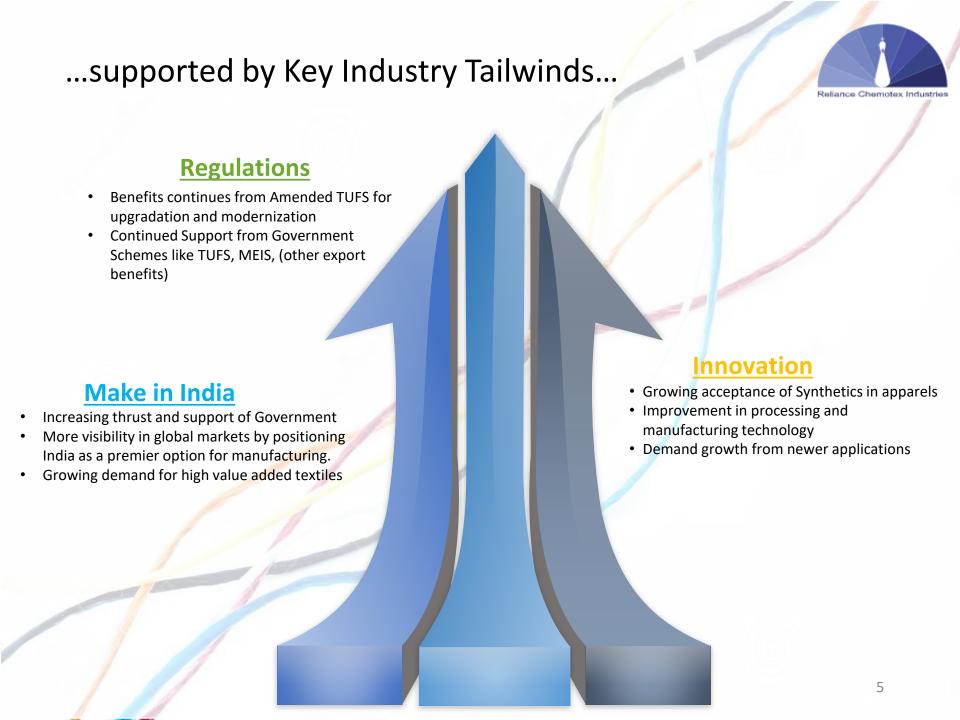

ermany are major importers of Indian man-made fibre yarns

#### **Global Fibre Consumption Trend**

| 36%  | 43%  | 44%  | 46%    | 48%         | 50%    | 50%  | 52%      | 59%      |
|------|------|------|--------|-------------|--------|------|----------|----------|
|      |      |      |        | 33%         | 31%    | 31%  | 30%      | 27%      |
| 36%  | 36%  | 36%  | 35%    |             |        |      |          |          |
| 27%  | 21%  | 20%  | 19%    | 19%         | 19%    | 18%  | 18%      | 14%      |
| 2000 | 2007 | 2008 | 2009   | 2010        | 2011   | 2012 | 2020 (p) | 2030 (p) |
|      |      |      | Cotton | — Polyester | Others |      |          |          |

<sup>\*</sup> The Indian Textile Journal (Wazir & PCI Analysis), IBEF, TechSci Research, Ministry of Textiles



# ...captured through our Product Centric Approach...





### ...visible in our Journey so far







2014: Augmented Capacity for production of dyed yarns



2010 & 2013: 3<sup>rd</sup> generation, Rahul and Ameya Shroff joined the business 2006: Diversified to produce greige & fiber-dyed chenille yarns for highend upholstery & carpet Industry 2001: Listing on BSE



1994: Conceptualized and developed multifold, fibre-dyed viscose yarns, which later revolutionized the global artificial silk carpet industry

1987: Became one of the first Indian mill to export synthetic yarn

1980-83

**1983:** Mr. Sanjiv Shroff joined the business and shifted the Company's focus from Domestic market to Global Frontiers

**1980:** Pioneered the use of fibre-dyed Polyester/Viscose blended yarns in the pro