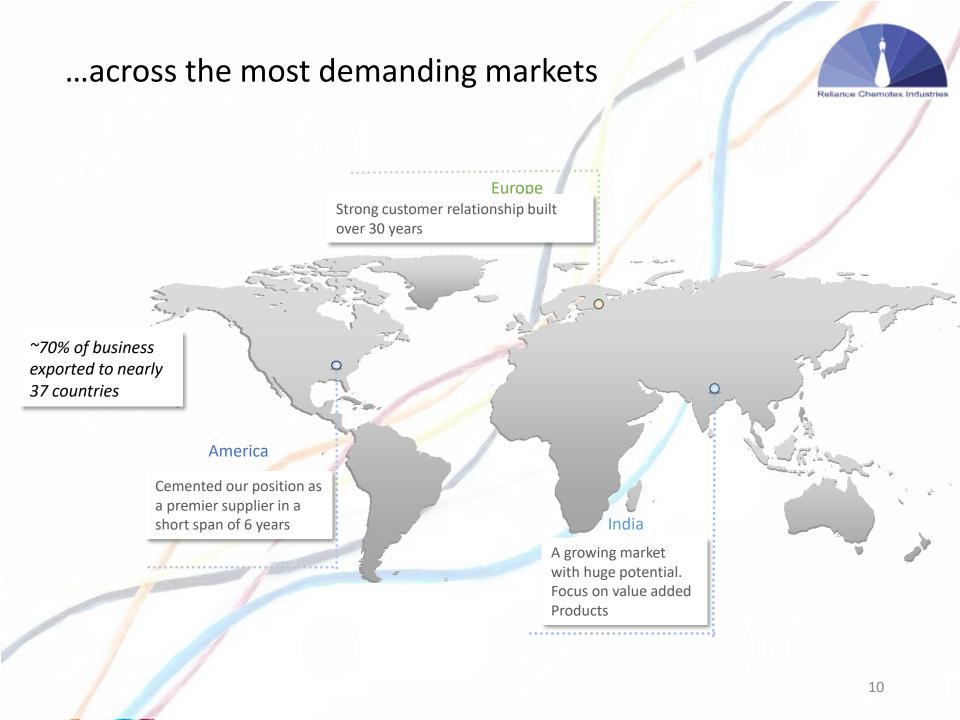

#### **Export Focused**

~70% of the revenue comes from export to Developed Markets like North America, Europe etc.