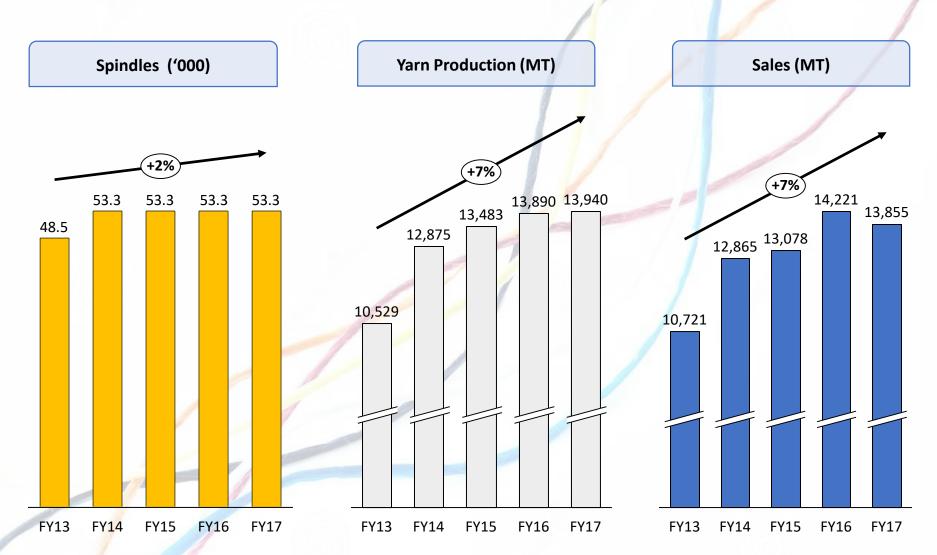

# **Operational Capacity**

#### **Capacity**

53,280 Spindles

#### Capacity of

- 53,280 spindles
- Production of 13,940 MTPA