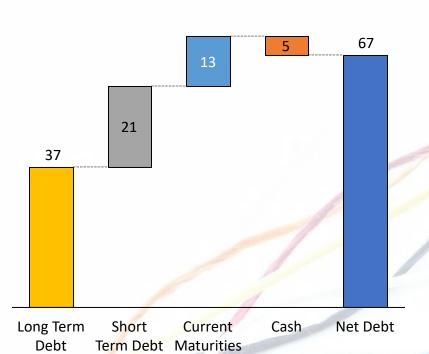

### **Debt Profile**

#### **Gross Debt Break-up (Rs. 72 Crs)**

**Net Debt to Equity of 1.07x** 