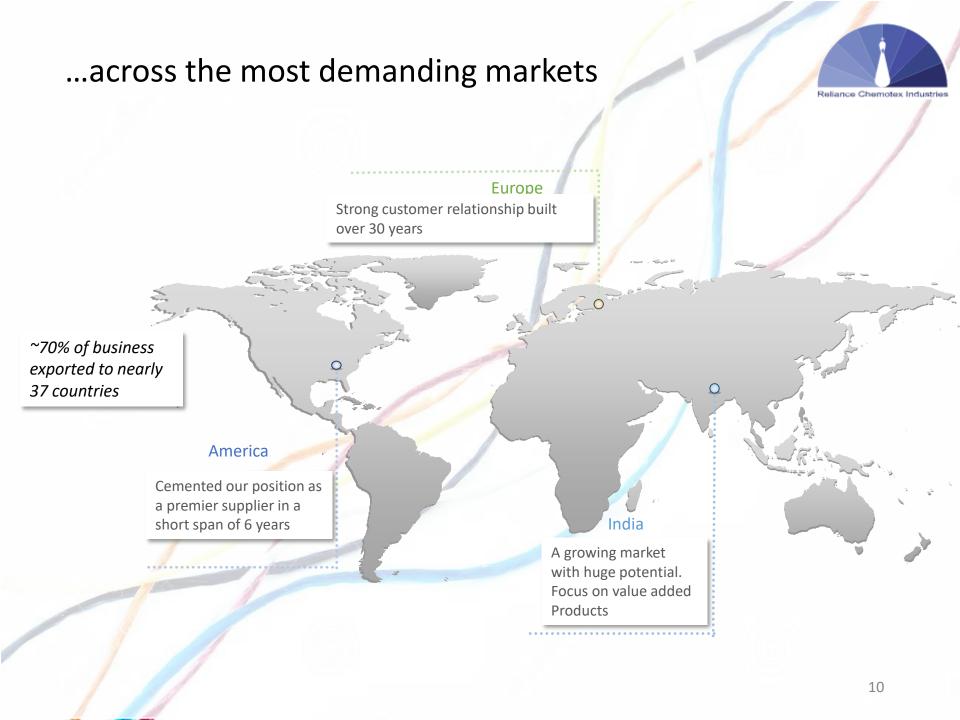

#### **Export Focused**

~70% of the revenue comes from export to Developed Markets like North America, Europe etc.

#### Global

#### India

Production of man-made fibre has been on an upward trend

- Production stood at 1.34 million tonnes in FY15 up from 1.07 million tonnes in FY09 a CAGR of 4%
- Indian exports MMF textiles to more than 146 countries
  - Turkey, Egypt, Indonesia, Brazil, and Germany are major importers of Indian man-made fibre yarns