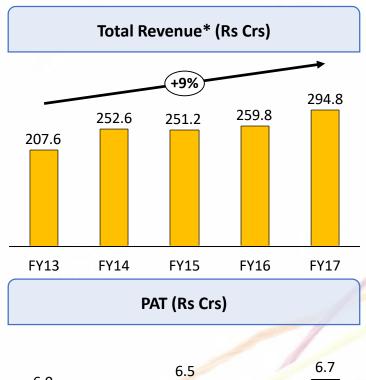

### **Financial Performance**

\*Includes Other Income

### **Profit & Loss Statement**

| Rs. Crores        | FY17   | FY16   | Y-o-Y   |
|-------------------|--------|--------|---------|
| Net Revenue       | 284.74 | 257.13 | 10.74%  |
| Other Income      | 10.06  | 2.67   |         |
| Total Revenue     | 294.80 | 259.80 | 13.47%  |
| Direct Expenses   | 163.32 | 140.76 |         |
| Employee Expenses | 35.84  | 33.11  |         |
| Other Expenses    | 70.05  | 64.49  |         |
| EBITDA            | 25.59  | 21.43  | 19.42%  |
| EBITDA Margin     | 8.68%  | 8.25%  |         |
| Depreciation      | 6.71   | 6.60   |         |
| EBIT              | 18.88  | 14.83  | 27.30%  |
| EBIT Margin       | 6.40%  | 5.71%  |         |
| Finance costs     | 10.99  | 13.13  |         |
| PBT               | 7.89   | 1.71   | 361.40% |
| Tax               | 1.19   | -0.82  |         |
| PAT               | 6.70   | 2.53   | 164.82% |
| PAT Margin        | 2.27%  | 0.97%  |         |