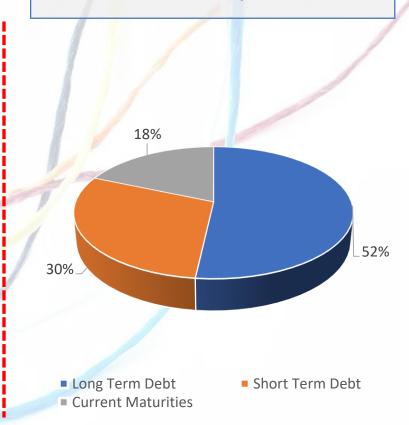

### **Debt Profile**

#### **Gross Debt Break-up (Rs. 72 Crs)**

**Net Debt to Equity of 1.07x** 