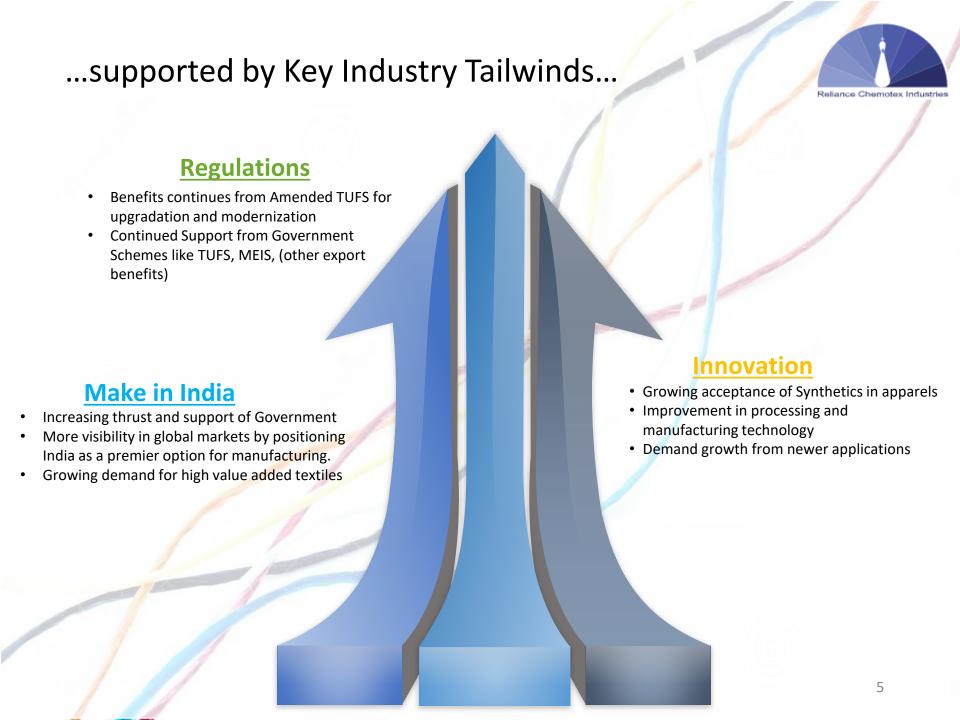

# ...captured through our Product Centric Approach...

#### High preference of Man Made Fibre

- Flexibility in manufacturing process
- Increasing new age end use (Technical & Medical)
- Higher Raw Material availability

#### India

Production of man-made fibre has been on an upward trend

- Production stood at 1.34 million tonnes in FY15 up from 1.07 million tonnes in FY09 a CAGR of 4%
- Indian exports MMF textiles to more than 146 countries
  - Turkey, Egypt, Indonesia, Brazil, and Germany are major importers of Indian man-made fibre yarns