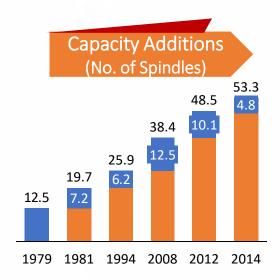

# **Operational Capacity**

#### **Capacity**

53,280 Spindles

#### Capacity of

- 53,280 spindles
- Production of 13,940 MTPA