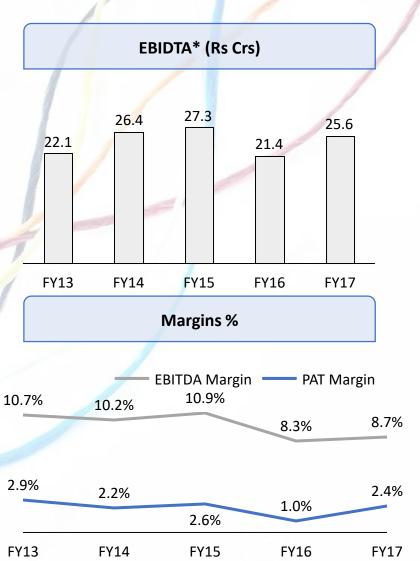

### **Financial Performance**

\*Includes Other Income

### **Profit & Loss Statement**

| Rs. Crores        | FY17   | FY16   | Y-o-Y   |
|-------------------|--------|--------|---------|
| Net Revenue       | 284.74 | 257.13 | 10.74%  |
| Other Income      | 10.06  | 2.67   |         |
| Total Revenue     | 294.80 | 259.80 | 13.47%  |
| Direct Expenses   | 163.32 | 140.76 |         |
| Employee Expenses | 35.84  | 33.11  |         |
| Other Expenses    | 70.05  | 64.49  |         |
| EBITDA            | 25.59  | 21.43  | 19.42%  |
| EBITDA Margin     | 8.68%  | 8.25%  |         |
| Depreciation      | 6.71   | 6.60   |         |
| EBIT              | 18.88  | 14.83  | 27.30%  |
| EBIT Margin       | 6.40%  | 5.71%  |         |
| Finance costs     | 10.99  | 13.13  |         |
| PBT               | 7.89   | 1.71   | 361.40% |
| Tax               | 1.19   | -0.82  |         |
| PAT               | 6.70   | 2.53   | 164.82% |
| PAT Margin        | 2.27%  | 0.97%  |         |